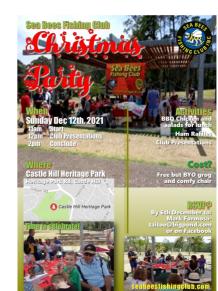

### **Christmas Party and Presentations.**

Christmas Party and Presentation Day is Sunday 12th December 2021

| FREE for members and families, but please confirm your attendance. |                                                                                                             |  |
|--------------------------------------------------------------------|-------------------------------------------------------------------------------------------------------------|--|
| WHEN:                                                              | 12th December, 11am to 2pm                                                                                  |  |
| WHERE:                                                             | Heritage Park, Castle Hill                                                                                  |  |
| WHAT:                                                              | Raffles, hams<br>Presentations.<br>Lucky door prize<br>Lunch and soft drinks FREE!<br>BYO Alcohol and chair |  |
| RSVP:                                                              | 6th Dec to: Facebook or<br>Mark : taitoo@bigpond.com                                                        |  |